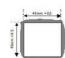

## **TECHNICAL DATA**

| Dimensions          | 48x48                                |
|---------------------|--------------------------------------|
| Input type          | Universal (TC, RTD, DC linear mA/mV) |
| Output 1            | N/A                                  |
| Output 2            | N/A                                  |
| Output 3            | N/A                                  |
| Supply voltage      | 100-240 V AC                         |
| Communication       | N/A                                  |
| Additional features | N/A                                  |
| Display colour      | Red                                  |
| IP class front      | IP65                                 |
| IP class            | IP20                                 |