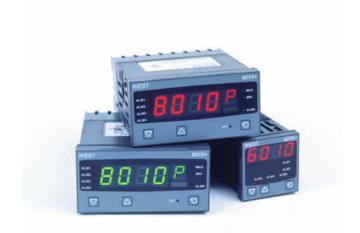

## WEST - P6010 AND P8010 PANEL INDICATOR

P6010100000010 WEST 48x48 IND RTD 230V BARE

- Jumperless configuration
- Auto detected hardware
- Up to 4 alarm outputs
- Modbus and ASCII comms

## PRODUCT DESCRIPTION

The 6010 and 8010 have multi-point scaling, tare function and improved flexibility.

They have a universal input and are available with a red of green display.

Plug-in modules allow up to four alarm relays (latching or non-latching), PV retransmission or transmitter PSU.