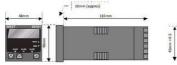

## **TECHNICAL DATA**

| Dimensions          | 48x48                                |
|---------------------|--------------------------------------|
| Input type          | Universal (TC, RTD, DC linear mA/mV) |
| Output 1            | N/A                                  |
| Output 2            | N/A                                  |
| Output 3            | N/A                                  |
| Supply voltage      | 100-240 V AC                         |
| Communication       | N/A                                  |
| Additional features | N/A                                  |
| Display colour      | Red                                  |
| IP class front      | IP65                                 |
| IP class            | IP20                                 |