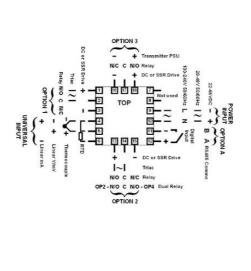

## PRODUCT DESCRIPTION

The 6010 and 8010 have multi-point scaling, tare function and improved flexibility.

They have a universal input and are available with a red of green display.

Plug-in modules allow up to four alarm relays (latching or non-latching), PV retransmission or transmitter PSU.